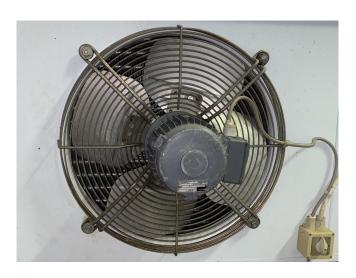

#### **Used Helpman LVX-26**

Used Helpman LVX-26 evaporator on Glycol. Complete with ATB RF0,25/4-7 Z fans - 50 Hz - 0,25 kW - 1410 RPM - diameter 450 mm and a total airflow of 13.800 m³/h.

\*All components of this used evaporator will be tested on good working, leak free condition (electro engines), coils, bearings) Choosing HOSBV means buying with warranty. We perform a industrial cleaning and rust spots will be covered. Also, we can arrange your shipment.