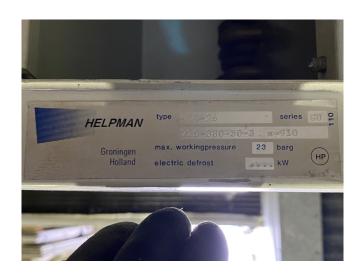

## **Specifications**

| Brand           | Helpman                   |
|-----------------|---------------------------|
| Туре            | LVX-26                    |
| kW              | 30,7                      |
| Refrigerant     | Glycol                    |
| Number of Fans  | 3                         |
| Fin Space in mm | 4                         |
| Defrosting      | None                      |
|                 |                           |
| m³/h            | 13.800                    |
| m³/h<br>Sizes   | 13.800<br>2600x740x660 mm |
|                 |                           |
|                 | 2600x740x660 mm           |