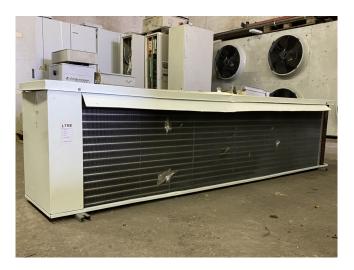

#### **Used Helpman LVX-26**

Used Helpman LVX-26 evaporator on Glycol. Complete with ATB RF0,25/4-7 Z fans - 50 Hz - 0,25 kW - 1410 RPM - diameter 450 mm and a total airflow of 13.800 m³/h.

\*All components of this used evaporator will be tested on good working, leak free condition (electro engines), coils, bearings) Choosing HOSBV means buying with warranty. We perform a industrial cleaning and rust spots will be covered. Also, we can arrange your shipment.