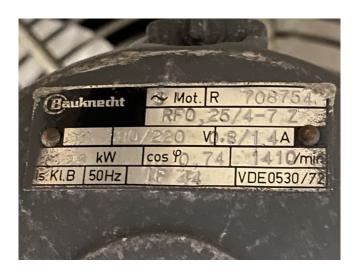

#### **Used Helpman LVX-26**

Used Helpman LVX-26 evaporator on Glycol. Complete with ATB RF0,25/4-7 Z fans - 50 Hz - 0,25 kW - 1410 RPM - diameter 450 mm and a total airflow of 13.800 m³/h.

\*All components of this used evaporator will be tested on good working, leak free condition (electro engines), coils, bearings) Choosing HOSBV means buying with warranty. We perform a industrial cleaning and rust spots will be covered. Also, we can arrange your shipment.