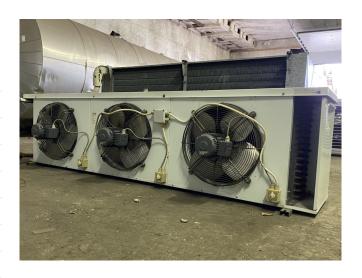

#### **Used Helpman LVX-26**

Used Helpman LVX-26 evaporator on Glycol. Complete with ATB RF0,25/4-7 Z fans - 50 Hz - 0,25 kW - 1410 RPM - diameter 450 mm and a total airflow of 13.800 m³/h.

\*All components of this used evaporator will be tested on good working, leak free condition (electro engines), coils, bearings) Choosing HOSBV means buying with warranty. We perform a industrial cleaning and rust spots will be covered. Also, we can arrange your shipment.