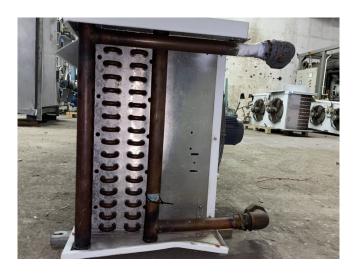

#### **Used Helpman LVX-26**

Used Helpman LVX-26 evaporator on Glycol. Complete with ATB RF0,25/4-7 Z fans - 50 Hz - 0,25 kW - 1410 RPM - diameter 450 mm and a total airflow of 13.800 m³/h.

\*All components of this used evaporator will be tested on good working, leak free condition (electro engines), coils, bearings) Choosing HOSBV means buying with warranty. We perform a industrial cleaning and rust spots will be covered. Also, we can arrange your shipment.