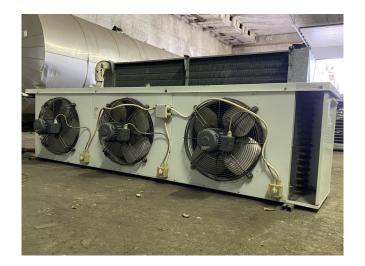

#### **Used Helpman LVX-26**

Used Helpman LVX-26 evaporator on Glycol. Complete with ATB RF0,25/4-7 Z fans - 50 Hz - 0,25 kW - 1410 RPM - diameter 450 mm and a total airflow of 13.800 m³/h.

\*All components of this used evaporator will be tested on good working, leak free condition (electro engines), coils, bearings) Choosing HOSBV means buying with warranty. We perform a industrial cleaning and rust spots will be covered. Also, we can arrange your shipment.